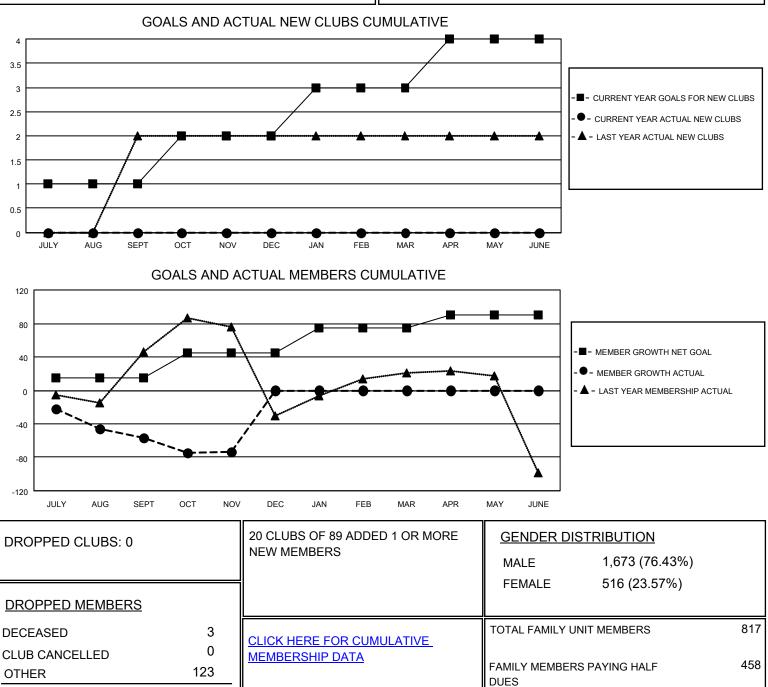

## LOCATION REP OF SRI LANKA

District 306 C2

Results as of: 11/30/2020

| Clubs                 |               |           |               | Members               |                          |                         |                                                    |
|-----------------------|---------------|-----------|---------------|-----------------------|--------------------------|-------------------------|----------------------------------------------------|
| RESULTS FOR 2020-2021 |               |           |               | RESULTS FOR 2020-2021 |                          |                         |                                                    |
| QUARTER               | NEW CLUB GOAL | NEW CLUBS | DROPPED CLUBS | QUARTER ME            | EMBER GROWTH NET<br>GOAL | MEMBER GROWTH<br>ACTUAL | DROPPED<br>MEMBERS ACTUAL<br>(including transfers) |
| JULY/AUG/SEPT         | 1             | 0         | 0             | JULY/AUG/SEPT         | 15                       | 52                      | 101                                                |
| OCT/NOV/DEC           | 1             | 0         | 0             | OCT/NOV/DEC           | 30                       | 10                      | 25                                                 |
| JAN/FEB/MAR           | 1             | 0         | 0             | JAN/FEB/MAR           | 30                       | 0                       | 0                                                  |
| APR/MAY/JUNE          | 1             | 0         | 0             | APR/MAY/JUNE          | 15                       | 0                       | 0                                                  |